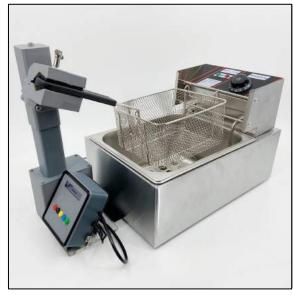

## Automated Deep Fryer

Idea Sketch

Prototype from CAD model

User Interface Logic

Electronics