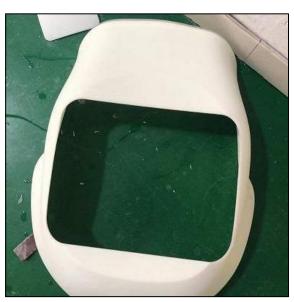

## Mama Rabbit

Reverse Engineering

Idea Sketch

CAD Modeling

Manufacturing

Mama Rabbit is a device used to conduct comparison studies with the Wallaby.