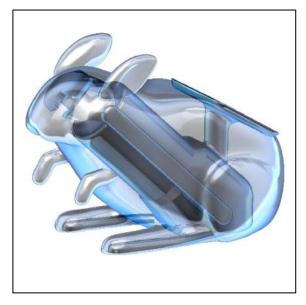

## Mama Rabbit

Reverse Engineering

Idea Sketch

CAD Modeling

Manufacturing

Mama Rabbit is a device used to conduct comparison studies with the Wallaby.