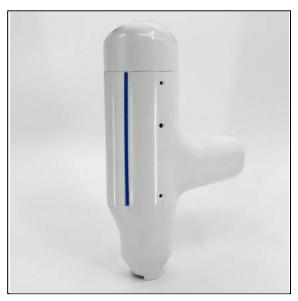

## Wallaby Eye Scanner

Internal Structuring

Idea Sketch

CAD Modeling

Final Prototype

Wallaby is an affordable fully-automated eye scanning solution designed and built for TeleMedC.

10 pieces small run for evaluation