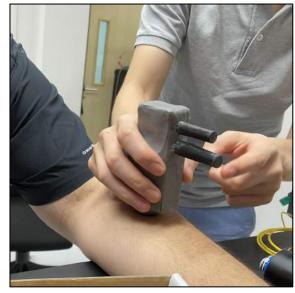

## Mama Rabbit

Reverse Engineering

Idea Sketch

CAD Modeling

Manufacturing

Mama Rabbit is a device used to conduct comparison studies with the Wallaby.