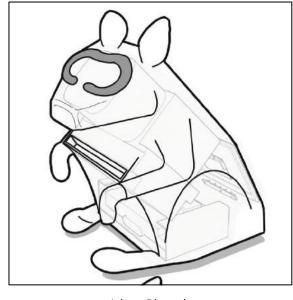

## Mama Rabbit

Reverse Engineering

Idea Sketch

CAD Modeling

Manufacturing

Mama Rabbit is a device used to conduct comparison studies with the Wallaby.