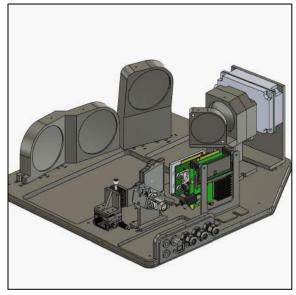

## Wallaby Eye Scanner

Internal Structuring

Idea Sketch

CAD Modeling

Final Prototype

Wallaby is an affordable fully-automated eye scanning solution designed and built for TeleMedC.

10 pieces small run for evaluation