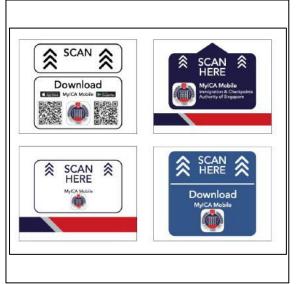

## QR Code scanner

Form exploration

Instructional Graphics

Test fit casing

Final prototype of the casing

September 2023: Being manufactured and deployed at land checkpoints in Singapore.