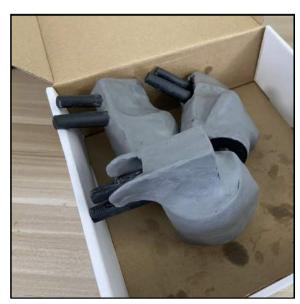

## Mama Rabbit

Reverse Engineering

Idea Sketch

CAD Modeling

Manufacturing

Mama Rabbit is a device used to conduct comparison studies with the Wallaby.