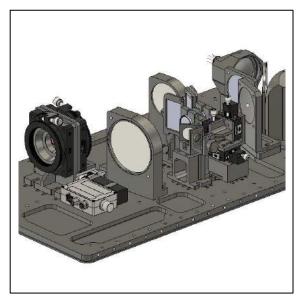

## Wallaby Eye Scanner

Internal Structuring

Idea Sketch

CAD Modeling

Final Prototype

Wallaby is an affordable fully-automated eye scanning solution designed and built for TeleMedC.

10 pieces small run for evaluation