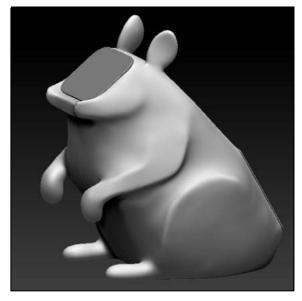

## Mama Rabbit

Reverse Engineering

Idea Sketch

CAD Modeling

Manufacturing

Mama Rabbit is a device used to conduct comparison studies with the Wallaby.