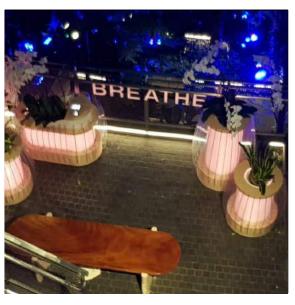

## Jewel "Breathe" Installation

Wood and Polycarbonate

Full installation at night

Full installation in the day

Integrated lighting and electronics