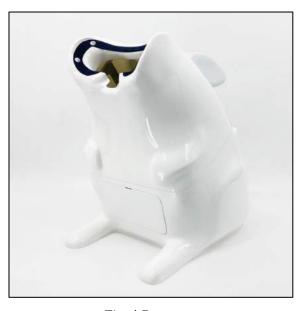

## Mama Rabbit

Reverse Engineering

Idea Sketch

CAD Modeling

Manufacturing

Mama Rabbit is a device used to conduct comparison studies with the Wallaby.