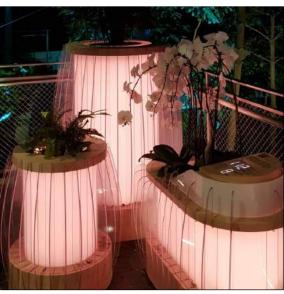

## Jewel "Breathe" Installation

Wood and Polycarbonate

Full installation at night

Full installation in the day

Integrated lighting and electronics