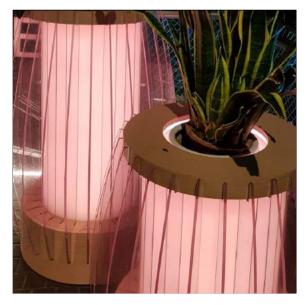

## Jewel "Breathe" Installation

Wood and Polycarbonate

Full installation at night

Full installation in the day

Integrated lighting and electronics