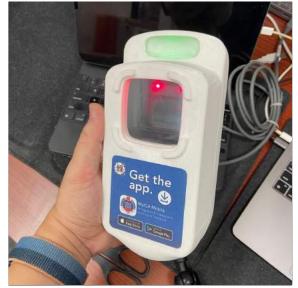

## QR Code scanner

Form exploration

Instructional Graphics

Test fit casing

Final prototype of the casing

September 2023: Being manufactured and deployed at land checkpoints in Singapore.