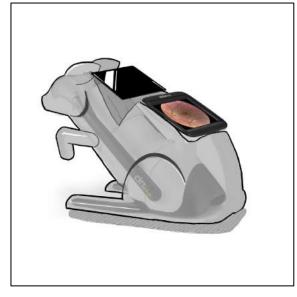

## Mama Rabbit

Reverse Engineering

Idea Sketch

CAD Modeling

Manufacturing

Mama Rabbit is a device used to conduct comparison studies with the Wallaby.