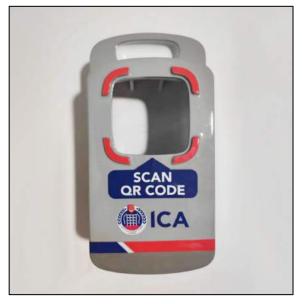

## QR Code scanner

Form exploration

Instructional Graphics

Test fit casing

Final prototype of the casing

September 2023: Being manufactured and deployed at land checkpoints in Singapore.