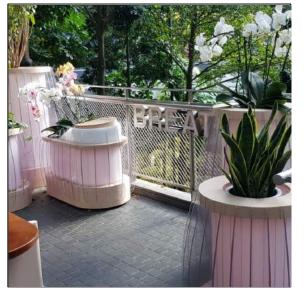

## Jewel "Breathe" Installation

Wood and Polycarbonate

Full installation at night

Full installation in the day

Integrated lighting and electronics