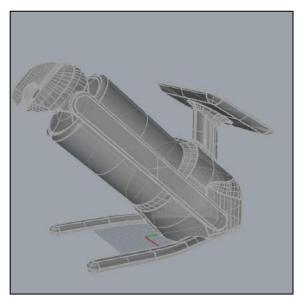

## Mama Rabbit

Reverse Engineering

Idea Sketch

CAD Modeling

Manufacturing

Mama Rabbit is a device used to conduct comparison studies with the Wallaby.